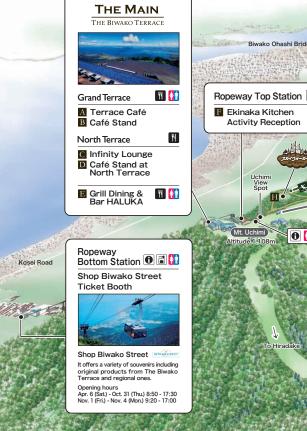

# Terrace Café

Grand Terrace

| Recommended menu |               |                 |        |
|------------------|---------------|-----------------|--------|
| Terrace Plate    |               | Dessert Plate   | ¥1,200 |
| Beef Stew        | ¥2,500        | Tiramisu        |        |
| Alpine Macaroni  | ¥1,600        | Coffee          | ¥950   |
| Porpetti         | ¥1,600        | Ohmi Matcha     | ¥950   |
| Clam Chowder     | ¥1,200        | Original Gelato |        |
| Terrace Sandwich | ¥1,000 $\sim$ | Double          | ¥700   |
|                  |               | Single          | ¥550   |
|                  |               |                 |        |

Opening hours Apr. 6 (Sat.) - Oct. 31 (Thu.) 9:10 - 16:00 (L.O. 15:30) Nov. 1 (Fri.) - Nov. 4 (Mon.) 9:40 - 16:00 (L.O. 15:30)

# B Café Stand

# C Infinity Lounge

#### North Terrace

Enjoy Biwako Terrace's best views of Lake Biwa from Infinity Lounge(Charge). Order-made sofa seats are designed in the image of a "blue world" where the surface of the lake and the water basin appear to fuse as one. This is the ideal spot for sipping on a glass of champagne.

# F Grill Dining & Bar HALUKA

# 🖪 Ekinaka Kitchen

Recommended menu

Fried Chicken Sandwich: Shrimp Cutlet Sandwich: ¥1,300 ¥600

EKINAKA KITCHEN

French Fries:

Opening hours Apr. 6 (Sat.) - Oct. 31 (Thu.) 10:30 - 15:00 Nov. 1 (Fri.) - Nov. 4 (Mon.) 11:00 - 15:00