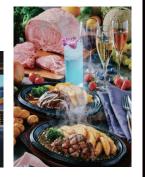

# Terrace Café

Grand Terrace

| Recommended menu |               |                 |        |
|------------------|---------------|-----------------|--------|
| Terrace Plate    |               | Dessert Plate   | ¥1,200 |
| Beef Stew        | ¥2,500        | Tiramisu        |        |
| Alpine Macaroni  | ¥1,600        | Coffee          | ¥950   |
| Porpetti         | ¥1,600        | Ohmi Matcha     | ¥950   |
| Clam Chowder     | ¥1,200        | Original Gelato |        |
| Terrace Sandwich | ¥1,000 $\sim$ | Double          | ¥700   |
|                  |               | Single          | ¥550   |
|                  |               |                 |        |

#### Recommended menu

¥5,500 Ohmi Wagyu Sirloin Steak Wagyu Fillet Steak ¥4,500 Grilled Pork ¥2,400

Champagne Cocktails: ¥1.600~ Mocktails: ¥700~

Opening hours Apr. 20 (Sat.) - Oct. 31 (Thu.) 10:30 - 15:30 (L.O. 15:00) Nov. 1 (Fri.) - Nov. 4 (Mon.) 11:00 - 15:30 (L.O. 15:00)