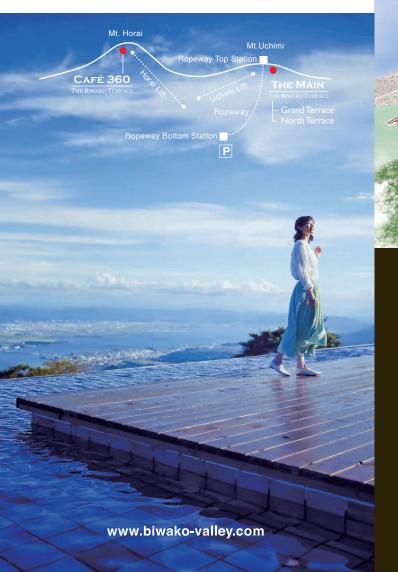

### I J Tourist Lift

Admire the majestic view of Lake Biwa from the tall, windy ridges.

Ride the lift to enjoy an elegant midair "stroll."

Opening hours Apr. 27 (Sat.) - Oct. 31 (Thu.) Uchimi Lift: 9:30 - 16:30 Horai Lift: 9:30 - 16:15

\*Children Under 6 are required to ride with a parent or guardian.

\*The operation is subject to change due to the weather conditions.