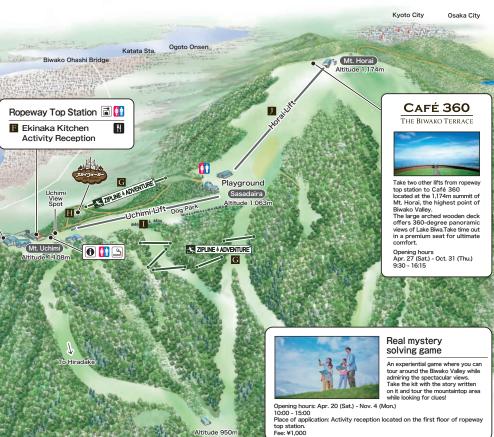

## G Zipline Adventure

Enjoy an exhilarating adventure, zipping through the forest on a pulley. 6 courses are available.

Opening hours Apr. 20 (Sat.) - Nov. 4 (Mon.) Place of application: Activity reception located on the first floor of ropeway top station.

Fee: ¥4,300

Required time: 120 minutes Height Limit: ~195cm Weight Limit: 30kg - 100kg

### H Sky Walker

Climb and scramble across 33 obstacles along 3 courses, including swinging bridges and logs to walk on, suspended in the trees around 5 meters above the ground.

Opening hours Apr. 20 (Sat.) - Nov. 4 (Mon.) Place of application: Activity reception located on the first floor of ropeway top

Fee: Adult 13 and over  $\ensuremath{\mathtt{Y3,000}}$  / Children

Under 12 ¥2,500

Required time: 90 minutes Height Limit: 115cm - 195cm

### I J Tourist Lift

Admire the majestic view of Lake Biwa from the tall, windy ridges.

Ride the lift to enjoy an elegant midair "stroll."

Opening hours Apr. 27 (Sat.) - Oct. 31 (Thu.) Uchimi Lift: 9:30 - 16:30 Horai Lift: 9:30 - 16:15

# 🖪 Ekinaka Kitchen

Recommended menu

Fried Chicken Sandwich: Shrimp Cutlet Sandwich: ¥1,300 ¥600

EKINAKA KITCHEN

French Fries:

Opening hours Apr. 6 (Sat.) - Oct. 31 (Thu.) 10:30 - 15:00 Nov. 1 (Fri.) - Nov. 4 (Mon.) 11:00 - 15:00