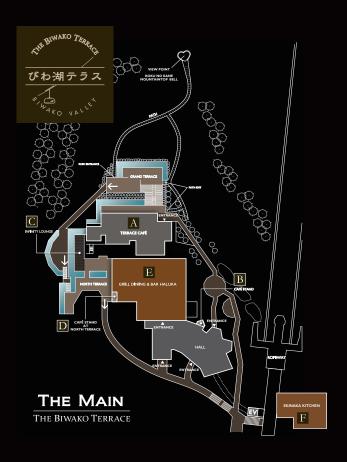

scramble across 33 obstacles along 3 courses, including swinging bridges and logs to walk on, suspended in the trees around 5 meters above the ground.

Opening hours Apr. 20 (Sat.) - Nov. 4 (Mon.) Place of application: Activity reception located on the first floor of ropeway top

Fee: Adult 13 and over  $\ensuremath{\mathtt{Y3,000}}$  / Children

Under 12 ¥2,500

Required time: 90 minutes Height Limit: 115cm - 195cm

### I J Tourist Lift



Admire the majestic view of Lake Biwa from the tall, windy ridges.

Ride the lift to enjoy an elegant midair "stroll."

Opening hours Apr. 27 (Sat.) - Oct. 31 (Thu.) Uchimi Lift: 9:30 - 16:30 Horai Lift: 9:30 - 16:15

\*Children Under 6 are required to ride with a parent or guardian.

\*The operation is subject to change due to the weather conditions.



# Terrace Café

Grand Terrace





| Recommended menu |               |                 |        |
|------------------|---------------|-----------------|--------|
| Terrace Plate    |               | Dessert Plate   | ¥1,200 |
| Beef Stew        | ¥2,500        | Tiramisu        |        |
| Alpine Macaroni  | ¥1,600        | Coffee          | ¥950   |
| Porpetti         | ¥1,600        | Ohmi Matcha     | ¥950   |
| Clam Chowder     | ¥1,200        | Original Gelato |        |
| Terrace Sandwich | ¥1,000 $\sim$ | Double          | ¥700   |
|                  |               | Single          | ¥550   |
|                  |               |                 |        |

Opening hours Apr. 6 (Sat.) - Oct. 31 (Thu.) 9:10 - 16:00 (L.O. 15:30) Nov. 1 (Fri.) - Nov. 4 (Mon.) 9:40 - 16:00 (L.O. 15